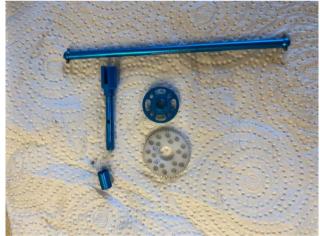

## Converting your Tamiya TT02 for use with a Brushless Motor

Parts Required:

Tamiya 54500 TT-02 High Speed Gear Set

Tamiya 54501 TT-02 Aluminium Propeller Shaft

Tamiya 54502 TT-02 Aluminium Propeller Joint

RW Racing 98447-201807151950 series Acetal Diff Spur 56T

Pinion 41t 48dp (any make)

Tamiya 54558 TT-02 Aluminium Motor Mount

Yeah Racing TT02-013BU Aluminium Adjustable Motor Mount TT02

(The Yeah Racing one is a little bit cheaper and slide adjustable rather that set holes)