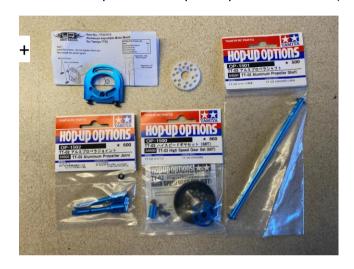

## Converting your Tamiya TT02 for use with a Brushless Motor

Parts Required:

Tamiya 54500 TT-02 High Speed Gear Set

Tamiya 54501 TT-02 Aluminium Propeller Shaft

Tamiya 54502 TT-02 Aluminium Propeller Joint

RW Racing 98447-201807151950 series Acetal Diff Spur 56T

Pinion 41t 48dp (any make)

Tamiya 54558 TT-02 Aluminium Motor Mount

Yeah Racing TT02-013BU Aluminium Adjustable Motor Mount TT02

(The Yeah Racing one is a little bit cheaper and slide adjustable rather that set holes)