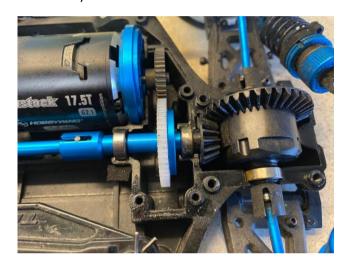

## Converting your Tamiya TT02 for use with a Brushless Motor

Parts Required:

Tamiya 54500 TT-02 High Speed Gear Set

Tamiya 54501 TT-02 Aluminium Propeller Shaft

Tamiya 54502 TT-02 Aluminium Propeller Joint

RW Racing 98447-201807151950 series Acetal Diff Spur 56T

Pinion 41t 48dp (any make)

Tamiya 54558 TT-02 Aluminium Motor Mount

Yeah Racing TT02-013BU Aluminium Adjustable Motor Mount TT02

(The Yeah Racing one is a little bit cheaper and slide adjustable rather that set holes)