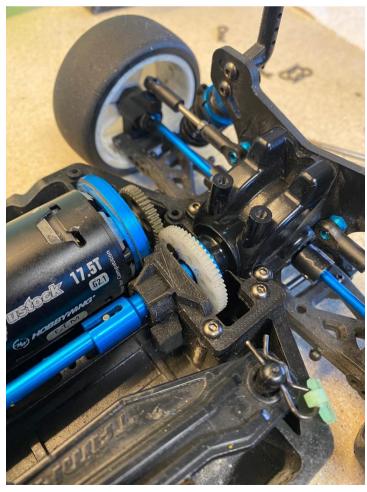

## Converting your Tamiya TT02 for use with a Brushless Motor

Parts Required:

Tamiya 54500 TT-02 High Speed Gear Set

Tamiya 54501 TT-02 Aluminium Propeller Shaft

Tamiya 54502 TT-02 Aluminium Propeller Joint

RW Racing 98447-201807151950 series Acetal Diff Spur 56T

Pinion 41t 48dp (any make)

Tamiya 54558 TT-02 Aluminium Motor Mount

Yeah Racing TT02-013BU Aluminium Adjustable Motor Mount TT02

(The Yeah Racing one is a little bit cheaper and slide adjustable rather that set holes)

You will also need a little bit to hold the drive shaft bearings as the kit top will no longer fit. You can get a carbon fibre part or a simple 3d printed version. (See Pictures below)