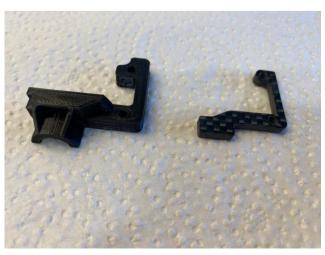

You will also need a little bit to hold the drive shaft bearings as the kit top will no longer fit. You can get a carbon fibre part or a simple 3d printed version. (See Pictures below)