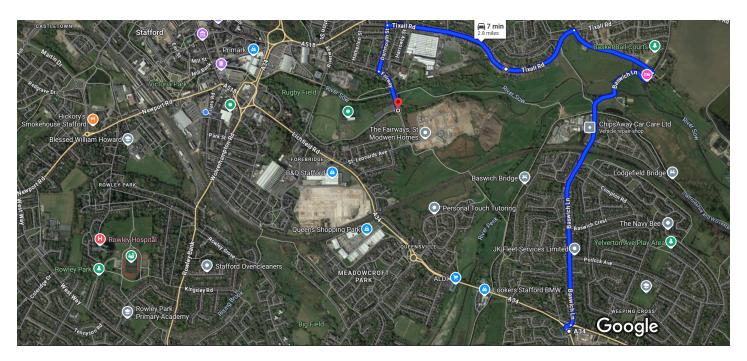

## A34, Stafford ST17 4RT to 52.8024512, -2.0992142

## Drive 2.8 miles, 7 min

Imagery ©2025 Maxar Technologies, Map data ©2025 200 m

### A34

Stafford ST17 4RT

| 1 | 1.      | Head north-west on Cannock Rd/A34                          | 50 ft            |
|---|---------|------------------------------------------------------------|------------------|
| Ф | 2.      | At the roundabout, take the 2nd exit onto A                |                  |
| Ф | 3.      | At the roundabout, take the 1st exit onto Ba<br>Ln         | 174 ft<br>Iswich |
|   | i       | Go through 2 roundabouts                                   |                  |
| ᠳ | 4.      | Turn left onto St Thomas Ln                                | 1.2 mi           |
| ← | 5.      | Turn left onto Tixall Rd                                   | 0.4 mi           |
| ← | 6.      | Turn left onto Dartmouth St                                | 0.8 mi           |
| ← | 7.<br>1 | Turn left onto Fairway<br>Destination will be on the right | 0.2 mi           |
|   |         |                                                            | 0.2 mi           |

#### 52.8024512, -2.0992142